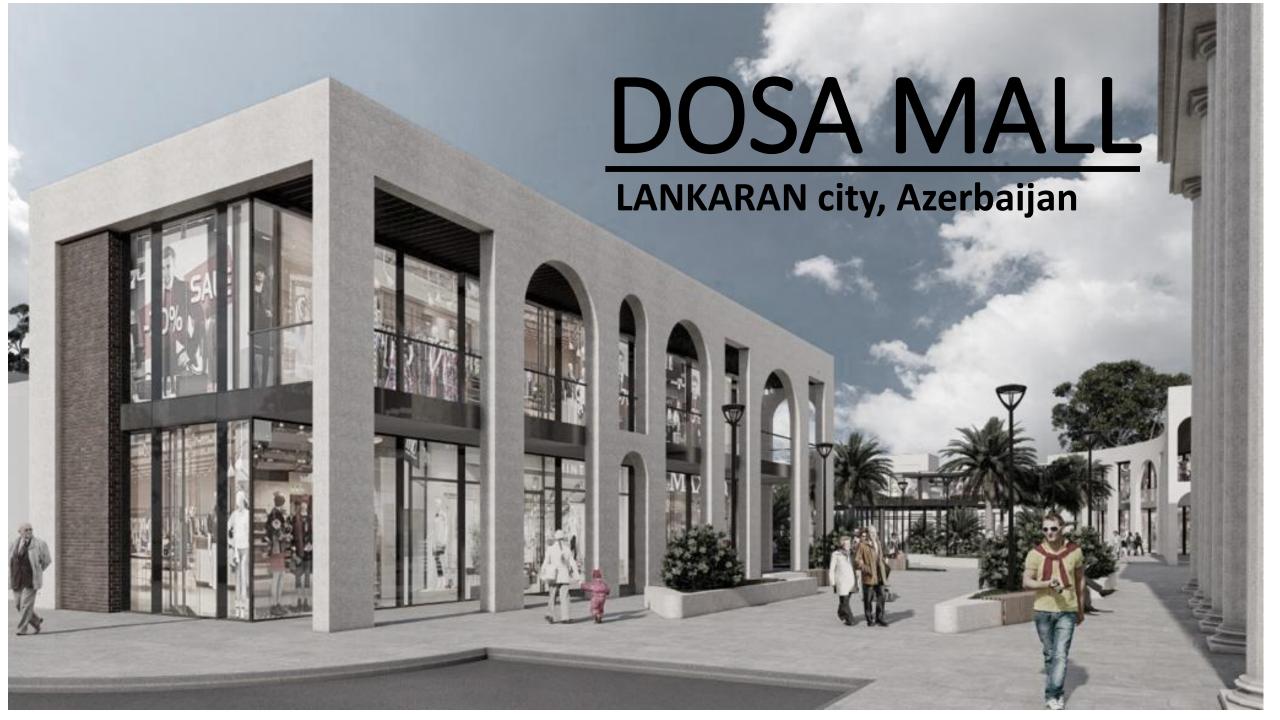

Architecture – combination of already exist old building (ex DOSAAF) and new build buildings of mall where old and new buildings combined by open park.

TIT II

Mall Park

PARKING